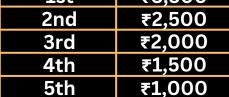

## <u>Prize List:</u>

| 1st | ₹3,500 |
|-----|--------|
| 2nd | ₹2,500 |
| 3rd | ₹2,000 |
| 4th | ₹1,500 |
| 5th | ₹1,000 |

| 6th  | ₹900 |
|------|------|
| 7th  | ₹800 |
| 8th  | ₹800 |
| 9th  | ₹700 |
| 10th | ₹700 |